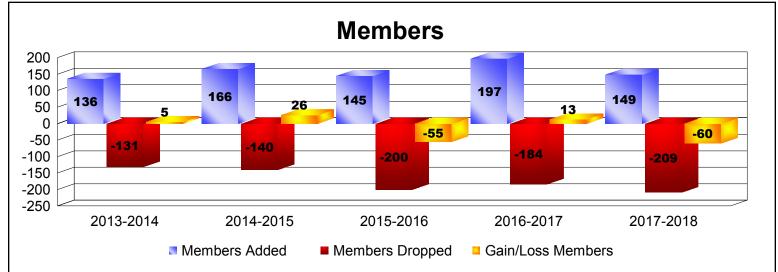

District 112 D

As of June 2018 Cumulative

| Year      | New<br>Clubs | Dropped<br>Clubs | Gain/<br>Loss<br>Clubs | New<br>Members | Charter<br>Members | Reinstate<br>Members | Transfer<br>Members | Total<br>Member<br>Added | Total<br>Members<br>Dropped | Gain/<br>Loss<br>Members |
|-----------|--------------|------------------|------------------------|----------------|--------------------|----------------------|---------------------|--------------------------|-----------------------------|--------------------------|
| 2013-2014 | 2            | 0                | 2                      | 85             | 48                 | 2                    | 1                   | 136                      | -131                        | 5                        |
| 2014-2015 | 1            | 0                | 1                      | 125            | 23                 | 3                    | 15                  | 166                      | -140                        | 26                       |
| 2015-2016 | 0            | 0                | 0                      | 123            | 2                  | 6                    | 14                  | 145                      | -200                        | -55                      |
| 2016-2017 | 2            | -1               | 1                      | 131            | 48                 | 9                    | 9                   | 197                      | -184                        | 13                       |
| 2017-2018 | 0            | -2               | -2                     | 133            | 4                  | 2                    | 10                  | 149                      | -209                        | -60                      |
| Average   | 1            | -1               | 0                      | 119            | 25                 | 4                    | 10                  | 159                      | -173                        | -14                      |