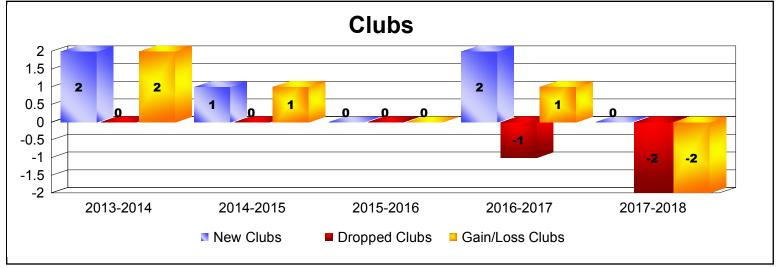

District 112 D

As of June 2018 Cumulative

| Year      | New<br>Clubs | Dropped<br>Clubs | Gain/<br>Loss<br>Clubs | New<br>Members | Charter<br>Members | Reinstate<br>Members | Transfer<br>Members | Total<br>Member<br>Added | Total<br>Members<br>Dropped | Gain/<br>Loss<br>Members |
|-----------|--------------|------------------|------------------------|----------------|--------------------|----------------------|---------------------|--------------------------|-----------------------------|--------------------------|
| 2013-2014 | 2            | 0                | 2                      | 85             | 48                 | 2                    | 1                   | 136                      | -131                        | 5                        |
| 2014-2015 | 1            | 0                | 1                      | 125            | 23                 | 3                    | 15                  | 166                      | -140                        | 26                       |
| 2015-2016 | 0            | 0                | 0                      | 123            | 2                  | 6                    | 14                  | 145                      | -200                        | -55                      |
| 2016-2017 | 2            | -1               | 1                      | 131            | 48                 | 9                    | 9                   | 197                      | -184                        | 13                       |
| 2017-2018 | 0            | -2               | -2                     | 133            | 4                  | 2                    | 10                  | 149                      | -209                        | -60                      |
| Average   | 1            | -1               | 0                      | 119            | 25                 | 4                    | 10                  | 159                      | -173                        | -14                      |